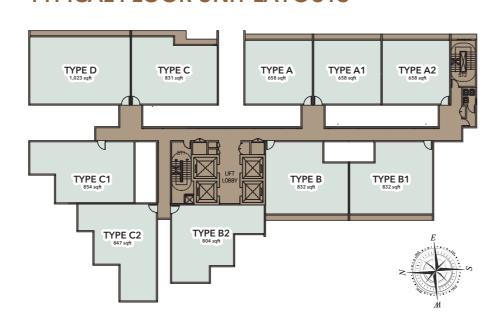

### TYPICAL FLOOR UNIT LAYOUTS

# **TYPE A · A1 · A2** 658 sqft | 2 Bed 2 Bath

#### TYPE B · B1

832 sqft | 2 Bed 2 Bath

#### TYPE C

831 sqft | 3 Bed 2 Bath

## TYPE C2

847 sqft | 3 Bed 2 Bath

#### TYPE B2

804 sqft | 2 Bed 2 Bath

#### TYPE C1

854 sqft | 3 Bed 2 Bath

#### TYPE D

1,023 sqft | 3 Bed 2 Bath