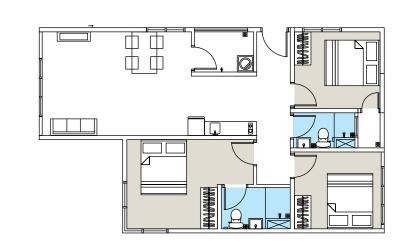

#### LIVING IN ABUNDANCE

With only 216 units, feel invigorated and experience what it is to live in a low density home.

Home has never felt sweeter when you can enjoy your pragmatic lifestyle amnenities with more privacy.



"A house is made with walls and beams. A home is made with love and dreams."

Contact: +6018 207 2008
Facebook: 216 Residences
https://216residence.com/





"Home Is Where Love Resides; Memories Are Created; And Laughter Never Ends"

### TYPICAL FLOOR UNIT LAYOUTS



# **TYPE A · A1 · A2** 658 sqft | 2 Bed 2 Bath



#### TYPE B · B1

832 sqft | 2 Bed 2 Bath



#### TYPE C

831 sqft | 3 Bed 2 Bath



## TYPE C2

847 sqft | 3 Bed 2 Bath



#### TYPE B2

804 sqft | 2 Bed 2 Bath



#### TYPE C1

854 sqft | 3 Bed 2 Bath



#### TYPE D

1,023 sqft | 3 Bed 2 Bath