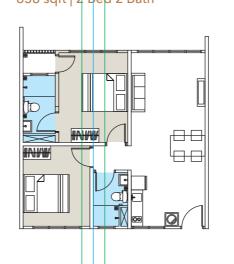

#### LIVING IN ABUNDANCE

With only 216 units, feel invigorated and experience what it is to live in a low density home.

Home has never felt sweeter when you can enjoy your pragmatic lifestyle amnenities with more privacy.



"A house is made with walls and beams. A home is made with love and dreams."

Contact: +6018 207 2008
Facebook: 216 Residences
https://216residence.com/





"Home Is Where Love Resides; Memories Are Created; And Laughter Never Ends"

### TYPICAL FLOOR UNIT LAYOUTS



# **TYPE A · A1 · A2** 658 sqft | 2 Bed 2 Bath



#### TYPE B · B1

832 sqft | 2 Bed 2 Bath



#### TYPE C

831 sqft | 3 Bed 2 Bath



## TYPE C2

847 sqft | 3 Bed 2 Bath



#### TYPE B2

804 sqft | 2 Bed 2 Bath



#### TYPE C1

854 sqft | 3 Bed 2 Bath



#### TYPE D

1,023 sqft | 3 Bed 2 Bath